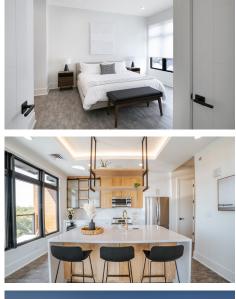

## **RIVERHEAD**, NEW YORK'S FIRST LUXURY RESIDENTIAL BUILDING

he Shipyard, located at 331 East Main Street on the boardwalk in the center of Downtown Riverhead, NY is a contemporary, four-story residential building consisting of 36 luxury units. The Shipyard is the newest premium property developed by the Huntington NY based G2D Group.

The impressive, state-of-the-art complex boasts modern amenities and stellar conveniences. 24-Hour video surveillance, "Smart" Key Fob entry control from the resident's own mobile phone for added security, private parking lot, and concierge cleaning services - handyman, and dog walking. Premium interior finishes include slab stone backsplashes, Quartz countertops, Stainless Steel professionalgrade appliances, wine refrigerators, walk-in closets, and in-unit washers and dryers. Other warm minimalist touches include LED lighting, modern bathrooms with stall showers and soaking tubs, and high ceilings. Some residences include private balconies with stunning views of the Peconic River. The Shipyard also offers a breathtaking spacious rooftop lounge, business center and private gym for residents to enjoy.